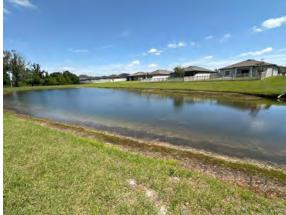

# Talavera CDD Waterway Inspection Report

Reason for Inspection: Monthly required

**Inspection Date:** 2024-04-01

#### **Management Summary**

I changed over the map after I did the report this month so I tried to match up the new numbers to the sites as best as possible. The last page of the report should have the new map on it. You will see an extensive amount of sites were added, mostly all of them excluding 200 & FPC4 thru FPC6. Next month we will start our report at site 100 and work our way up sequentially so keep it as clear as possible.

Moving onto the actual inspection, we see a lot more water in most of the sites this month. As you have seen we've received a lot of rain over the past two months when compared to the year before that which is good because they surely needed a lot of this water with the amount of exposed bank. Because of this there was not any algae noted on any of the sites inspected.