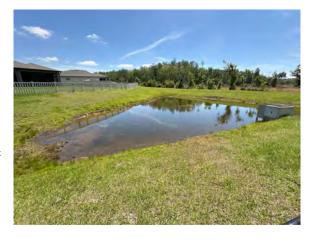

# Talavera CDD Waterway Inspection Report

Reason for Inspection: Monthly required

**Inspection Date:** 2024-04-01

#### **Management Summary**

I changed over the map after I did the report this month so I tried to match up the new numbers to the sites as best as possible. The last page of the report should have the new map on it. You will see an extensive amount of sites were added, mostly all of them excluding 200 & FPC4 thru FPC6. Next month we will start our report at site 100 and work our way up sequentially so keep it as clear as possible.

Moving onto the actual inspection, we see a lot more water in most of the sites this month. As you have seen we've received a lot of rain over the past two months when compared to the year before that which is good because they surely needed a lot of this water with the amount of exposed bank. Because of this there was not any algae noted on any of the sites inspected.