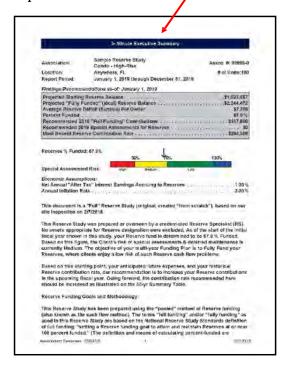

D.Consideration of Holiday Lighting Proposal ...... Tab 6

Consideration of Reserve Study Proposals ...... Tab 7

|            | F. | Consideration of Parkway Sod Replacement Proposals Tab 8 |
|------------|----|----------------------------------------------------------|
|            | G. | Ratification of Tree Removal ProposalTab 9               |
| <b>5</b> . | BU | SINESS ADMISTRATION                                      |
|            | A. | Consideration of Minutes of the Board of Supervisors'    |
|            |    | Regular Meeting held on March 20, 2024Tab 10             |
|            | B. | Consideration of Operation & Maintenance                 |
|            |    | Expenditures for February 2024Tab 11                     |
| 6.         | SU | PERVISOR REQUESTS                                        |
| 7          | ΔD | IOURNMENT                                                |