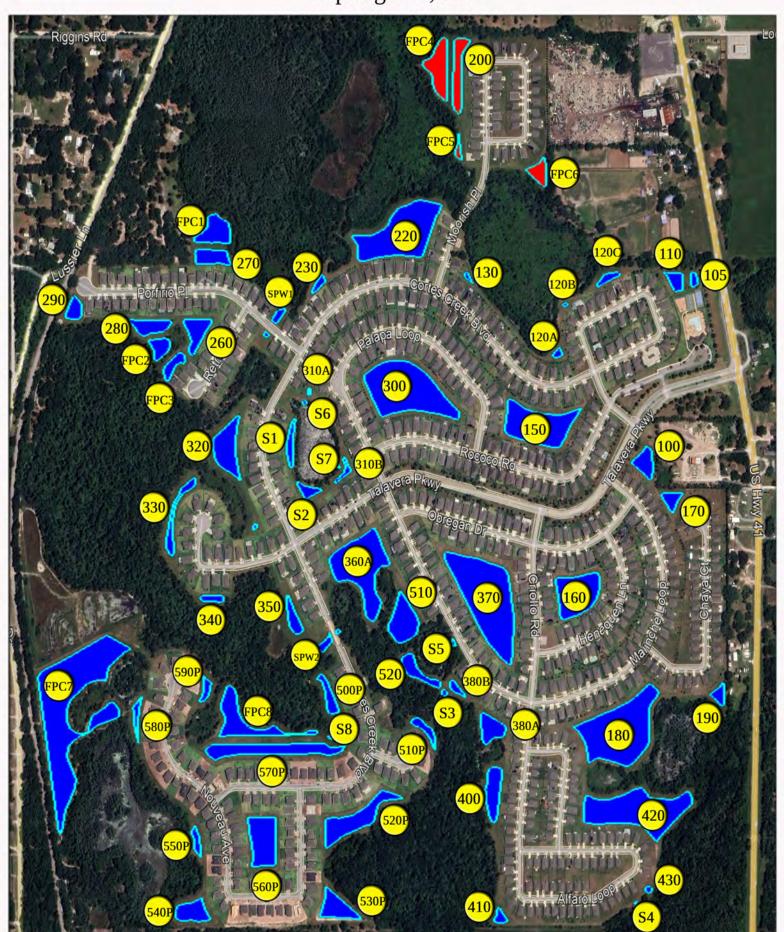

### TABLE OF CONTENTS

|                             | Pg |
|-----------------------------|----|
| SITE ASSESSMENTS            |    |
| PONDS 400, 410, 4 <u>20</u> | 3  |
| PONDS 430, 510, 520         | 4  |
| PONDS FPC1, 270, 290        | 5  |
| PONDS 280, FPC2, FPC3       | 6  |
| PONDS 290, SPW1             | 7  |
| Ponds                       |    |
| Ponds                       |    |
|                             |    |
| MANAGEMENT/COMMENTS SUMMARY |    |
| SITE MAD                    |    |

#### **Management Summary**

I changed over the map after I did the report this month so I tried to match up the new numbers to the sites as best as possible. The last page of the report should have the new map on it. You will see an extensive amount of sites were added, mostly all of them excluding 200 & FPC4 thru FPC6. Next month we will start our report at site 100 and work our way up sequentially so keep it as clear as possible.