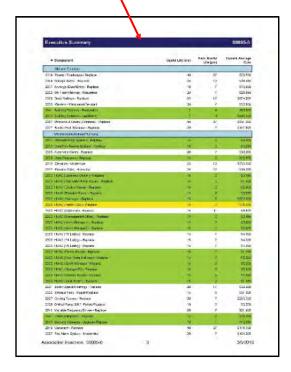

D.Consideration of Holiday Lighting Proposal ...... Tab 6

Consideration of Reserve Study Proposals ...... Tab 7

|            | F. | Consideration of Parkway Sod Replacement Proposals Tab 8 |
|------------|----|----------------------------------------------------------|
|            | G. | Ratification of Tree Removal ProposalTab 9               |
| <b>5</b> . | BU | SINESS ADMISTRATION                                      |
|            | A. | Consideration of Minutes of the Board of Supervisors'    |
|            |    | Regular Meeting held on March 20, 2024Tab 10             |
|            | B. | Consideration of Operation & Maintenance                 |
|            |    | Expenditures for February 2024Tab 11                     |
| 6.         | SU | PERVISOR REQUESTS                                        |
| 7          | ΔD | IOURNMENT                                                |