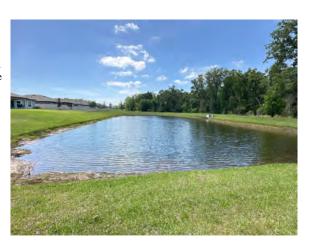

# Talavera CDD Waterway Inspection Report

Reason for Inspection: Monthly required

**Inspection Date:** 2024-04-01

#### **Management Summary**

I changed over the map after I did the report this month so I tried to match up the new numbers to the sites as best as possible. The last page of the report should have the new map on it. You will see an extensive amount of sites were added, mostly all of them excluding 200 & FPC4 thru FPC6. Next month we will start our report at site 100 and work our way up sequentially so keep it as clear as possible.

Moving onto the actual inspection, we see a lot more water in most of the sites this month. As you have seen we've received a lot of rain over the past two months when compared to the year before that which is good because they surely needed a lot of this water with the amount of exposed bank. Because of this there was not any algae noted on any of the sites inspected.