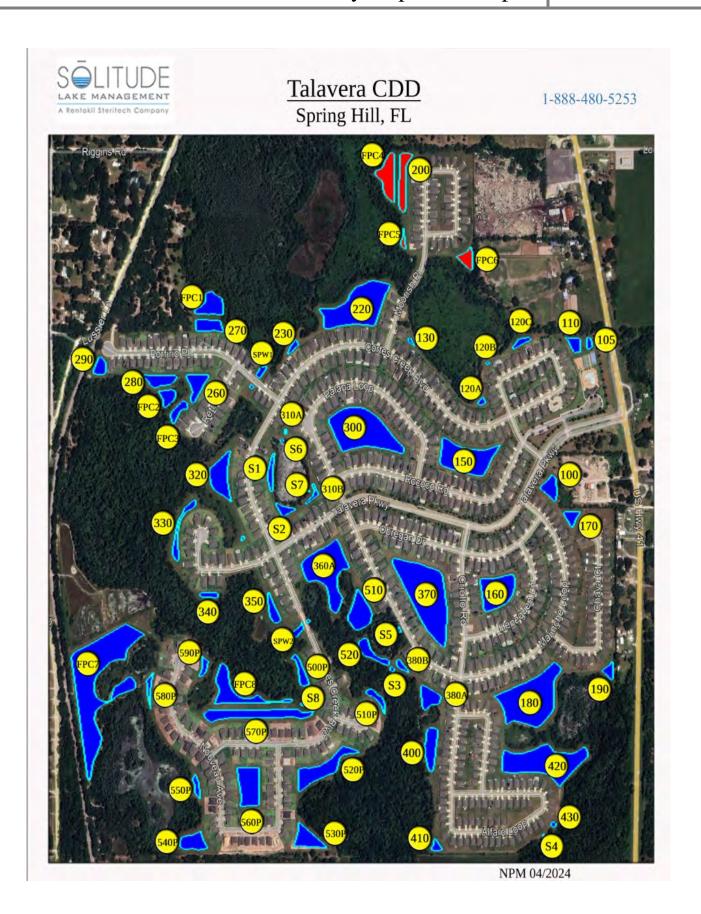

### TABLE OF CONTENTS

|                             | Pg |
|-----------------------------|----|
| SITE ASSESSMENTS            |    |
| PONDS 400, 410, 4 <u>20</u> | 3  |
| PONDS 430, 510, 520         | 4  |
| PONDS FPC1, 270, 290        | 5  |
| PONDS 280, FPC2, FPC3       | 6  |
| PONDS 290, SPW1             | 7  |
| Ponds                       |    |
| Ponds                       |    |
|                             |    |
| MANAGEMENT/COMMENTS SUMMARY |    |
| SITE MAD                    |    |

#### **Management Summary**

I changed over the map after I did the report this month so I tried to match up the new numbers to the sites as best as possible. The last page of the report should have the new map on it. You will see an extensive amount of sites were added, mostly all of them excluding 200 & FPC4 thru FPC6. Next month we will start our report at site 100 and work our way up sequentially so keep it as clear as possible.