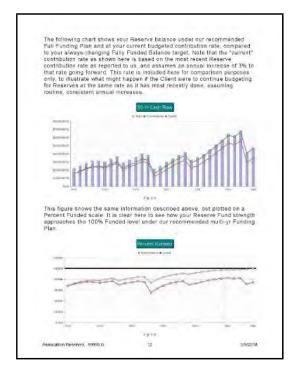

D.Consideration of Holiday Lighting Proposal ...... Tab 6

Consideration of Reserve Study Proposals ...... Tab 7

|            | F. | Consideration of Parkway Sod Replacement Proposals Tab 8 |
|------------|----|----------------------------------------------------------|
|            | G. | Ratification of Tree Removal ProposalTab 9               |
| <b>5</b> . | BU | SINESS ADMISTRATION                                      |
|            | A. | Consideration of Minutes of the Board of Supervisors'    |
|            |    | Regular Meeting held on March 20, 2024Tab 10             |
|            | B. | Consideration of Operation & Maintenance                 |
|            |    | Expenditures for February 2024Tab 11                     |
| 6.         | SU | PERVISOR REQUESTS                                        |
| 7          | ΔD | IOURNMENT                                                |